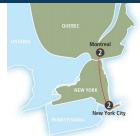

# **Adirondack Fall Foliage Rail Experience**

New York City, NY > Montreal, QC

#### **5 DAY ITINERARY:**

- One-way Amtrak® onboard the Adirondack® in Coach accommodations
- 4 nights' hotel accommodations
- Multi-day hop-on, hop-off sightseeing tour in New York City

View Trip

- New York City attractions pass
- Sightseeing tour of Montreal