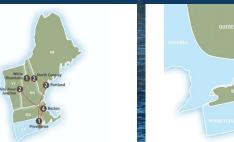

# **Best of New England**

Boston, MA > Providence, RI > Portland, ME > North Conway, NH > Lincoln, NH > White Mountains > White River Junction, VT

#### 13 DAY ITINERARY:

- One-way Amtrak® on the Downeaster®, and Vermonter® in Coach accommodations
- 12 nights' hotel accommodations
- 4-day car rental from Portland to White River Junction
- Multi-day hop-on, hop-off tour of Boston
- Boston CityPass
- Dinner at the Union Oyster House
- · Sightseeing tour to Martha's Vineyard and
- Sightseeing tour of Portland, ME
- Conway Scenic Railway Sawyer River Excursion through the White Mountains
- Sightseeing tour of Vermont including Stowe and the Green Mountains